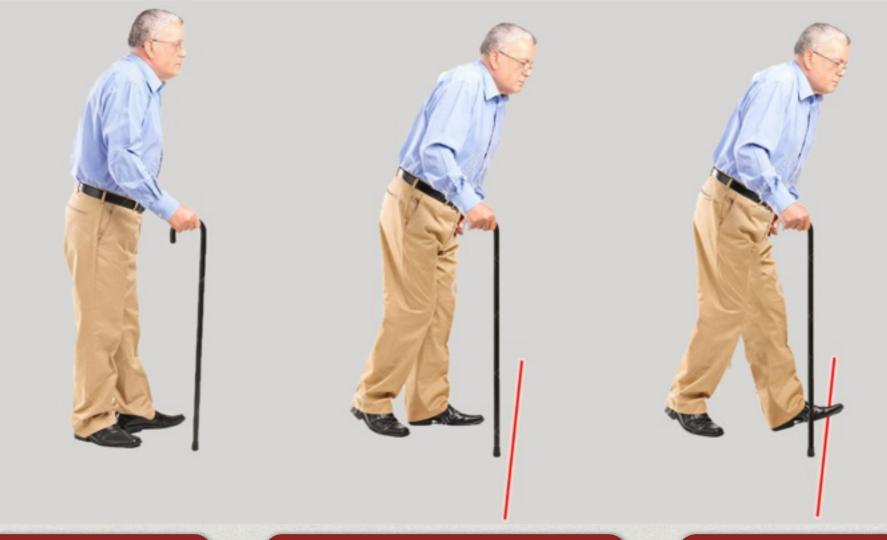

## How does it work?

Chalte Raho enables PD patients to overcome freezing and walk freely.

The patient switches on the stick before he/she begins walking.

As soon as the patient experiences freezing he/she presses the button under the handle.

A laser line projected on the floor provides the patient with an external cue. He/she steps over the line and continues walking.