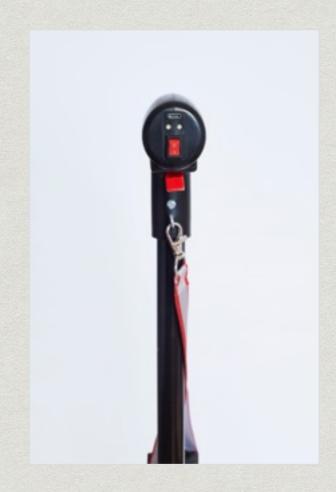

## How does it work?

Chalte Raho enables PD patients to overcome freezing and walk freely.

The patient switches on the stick before he/she begins walking.

As soon as the patient experiences freezing he/she presses the button under the handle.

#### Other features

- Chalte Raho is rechargeable using any android phone charger.
- \* A battery life of 2 weeks.
- \* Adjustable height and light weight.