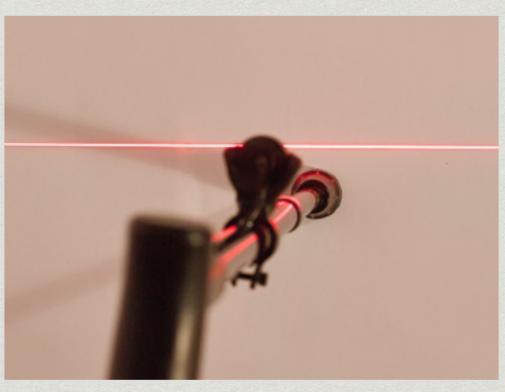

A laser line projected on the floor provides the patient with an external cue. He/she steps over the line and continues walking.