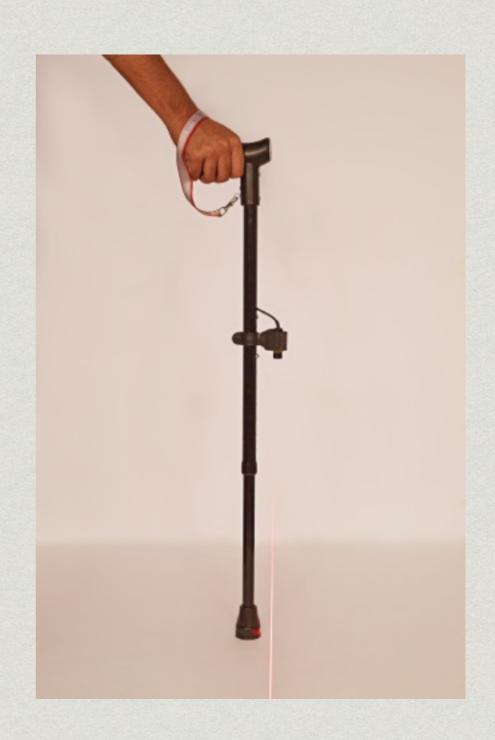

#### What is Chalte Raho

- Chalte Raho is a walking stick that stimulates movement in Parkinson's patients with freezing of gait.
- Parkinson's is a neurological disorder that is mainly characterized by problems with body movements.
- Parkinson's patients are usually above the age of 50. They have various different symptoms ranging from tremors and freezing of gait to depression and anxiety.

## How does it work?

Chalte Raho enables PD patients to overcome freezing and walk freely.

The patient switches on the stick before he/she begins walking.

As soon as the patient experiences freezing he/she presses the button under the handle.

#### Other features

- Chalte Raho is rechargeable using any android phone charger.
- \* A battery life of 2 weeks.
- \* Adjustable height and light weight.